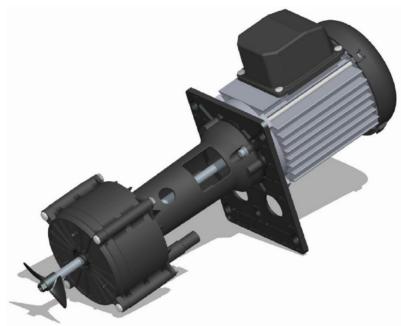

# SPC53 Semi-Submersible Column Pump

#### **Features**

Up to 16 litres/minute, Up to 18.3 metres head Low maintenance and long life Available with plugs and leads to suit application Agitator propeller fitted as standard Top mounted with keyhole mounting plate IPX5 motor housing Three stage pump head