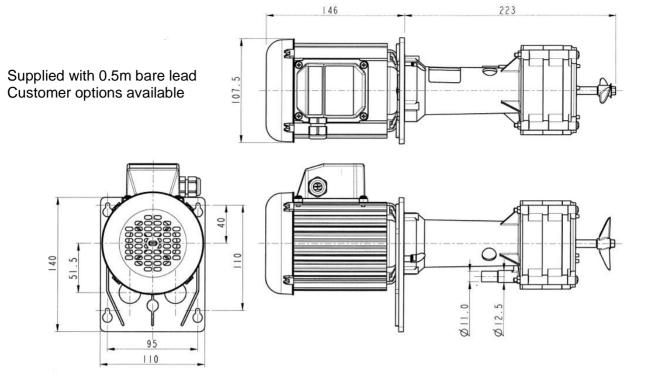

#### Installation

Drawings not to scale Dimensions in millimetres

#### **Specification**

| Model | Overall<br>height<br>(mm) | Overall<br>length<br>(mm) | Weight<br>(kg) | Run-out flow<br>rate (l/min) | Closed<br>valve<br>head (m) | Output port (mm)          | Temp<br>range<br>(degC) | *Max<br>specific<br>gravity | Motor<br>output<br>(watts) |
|-------|---------------------------|---------------------------|----------------|------------------------------|-----------------------------|---------------------------|-------------------------|-----------------------------|----------------------------|
| SPC53 | 146                       | 369                       | 3.3            | 50Hz 16                      | 18.3                        | Plain 11/12.5<br>combined | -20 to                  | 1 1 ()                      | 90                         |
|       |                           |                           |                | 60Hz 17.2                    | 24.5                        |                           | +85                     |                             |                            |