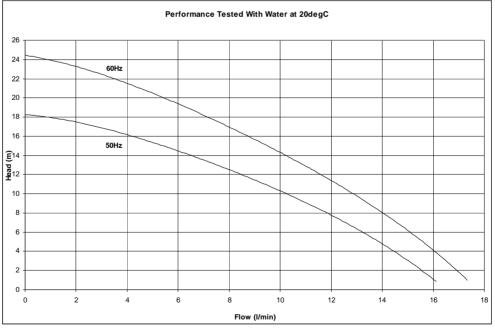

#### **Specification**

| Model | Overall<br>height<br>(mm) | Overall<br>length<br>(mm) | Weight<br>(kg) | Run-out flow<br>rate (l/min) | Closed<br>valve<br>head (m) | Output port (mm)          | Temp<br>range<br>(degC) | *Max<br>specific<br>gravity | Motor<br>output<br>(watts) |
|-------|---------------------------|---------------------------|----------------|------------------------------|-----------------------------|---------------------------|-------------------------|-----------------------------|----------------------------|
| SPC53 | 146                       | 369                       | 3.3            | 50Hz 16                      | 18.3                        | Plain 11/12.5<br>combined | -20 to                  | 1 1 ()                      | 90                         |
|       |                           |                           |                | 60Hz 17.2                    | 24.5                        |                           | +85                     |                             |                            |

\*Assuming maximum viscosity of 30cp. Refer to Totton Pumps for higher viscosities and specific gravities Performance

NOTE: These pumps are designed for use with clean fluids.

Solids will cause jamming. Abrasives will reduce pump life & invalidate the warranty. SPC pumps are self-priming. The company reserves the right to change specifications