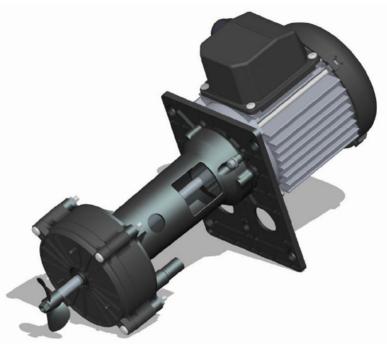

# SPC52 Semi-Submersible Column Pump

#### **Features**

Up to 15.8 litres/minute,
Up to 12.1 metres head
Low maintenance and long life
Available with plugs and leads to suit application
Agitator propeller fitted as standard
Top mounted with keyhole mounting plate
IPX5 motor housing
Two stage pump head