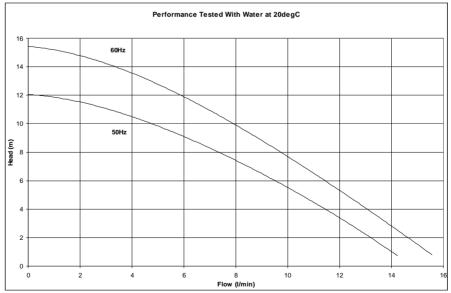

#### **Performance**

NOTE: These pumps are designed for use with clean fluids. Solids will cause jamming. Abrasives will reduce pump life & invalidate the warranty. SPC pumps are self-priming. The company reserves the right to change specifications

## SPC52

Specification

| <b>-</b> |                           |                     |                |                           |                             |                        |                   |                          |                      |  |
|----------|---------------------------|---------------------|----------------|---------------------------|-----------------------------|------------------------|-------------------|--------------------------|----------------------|--|
| Model    | Overall<br>height<br>(mm) | Overall length (mm) | Weight<br>(kg) | Run-out flow rate (I/min) | Closed<br>valve head<br>(m) | Output port (mm)       | Temp range (degC) | *Max specific<br>gravity | Motor output (watts) |  |
| SPC52    | 117                       | 319                 | 2.5            | 50Hz 14.2                 | 12.1                        | Plain 11/12.5 combined | -20 to            | 1.0                      | 60                   |  |
|          |                           |                     |                | 60Hz 15.5                 | 15.4                        |                        | +85               |                          |                      |  |