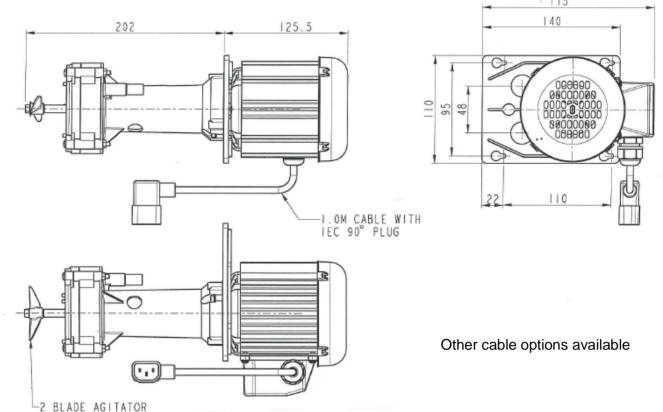

## Installation

Drawings not to scale Dimensions in millimetres

## SPC52

Specification

| <b>-</b> |                           |                     |                |                           |                             |                        |                   |                          |                      |  |
|----------|---------------------------|---------------------|----------------|---------------------------|-----------------------------|------------------------|-------------------|--------------------------|----------------------|--|
| Model    | Overall<br>height<br>(mm) | Overall length (mm) | Weight<br>(kg) | Run-out flow rate (I/min) | Closed<br>valve head<br>(m) | Output port (mm)       | Temp range (degC) | *Max specific<br>gravity | Motor output (watts) |  |
| SPC52    | 117                       | 319                 | 2.5            | 50Hz 14.2                 | 12.1                        | Plain 11/12.5 combined | -20 to            | 1.0                      | 60                   |  |
|          |                           |                     |                | 60Hz 15.5                 | 15.4                        |                        | +85               |                          |                      |  |