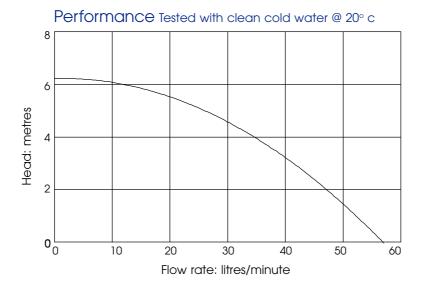

#### **Specification**

| Model     | Overall<br>height<br>mm | Overall<br>length<br>mm | Overall<br>width<br>mm | Weight<br>kilos | Max body<br>pressure<br>bar | Max<br>capacity<br>litres/min | Max<br>head<br>metres | •                  | *Max<br>specific<br>gravity | Motor<br>output<br>Watts |
|-----------|-------------------------|-------------------------|------------------------|-----------------|-----------------------------|-------------------------------|-----------------------|--------------------|-----------------------------|--------------------------|
| NEMP 60/6 | 155                     | 270                     | 110                    | 4.0             | 1.4                         | 57. 0                         | 6.2                   | -20°<br>to<br>+85° | 1.2                         | 90                       |