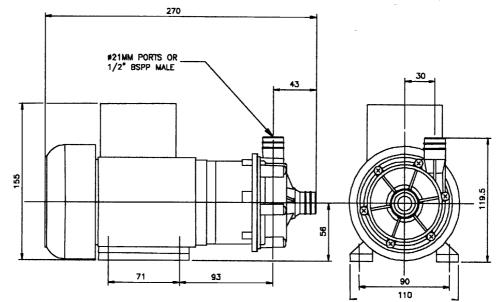

#### Port Details

415V 3ph 50Hz 415V 3ph 50Hz Plain 21mm ½″ BSP M

#### **Specification**

| Model     | Overall<br>height<br>mm | Overall<br>length<br>mm | Overall<br>width<br>mm | Weight<br>kilos | Max body<br>pressure<br>bar | Max<br>capacity<br>litres/min | Max<br>head<br>metres | •                  | *Max<br>specific<br>gravity | Motor<br>output<br>Watts |
|-----------|-------------------------|-------------------------|------------------------|-----------------|-----------------------------|-------------------------------|-----------------------|--------------------|-----------------------------|--------------------------|
| NEMP 60/6 | 155                     | 270                     | 110                    | 4.0             | 1.4                         | 57. 0                         | 6.2                   | -20°<br>to<br>+85° | 1.2                         | 90                       |