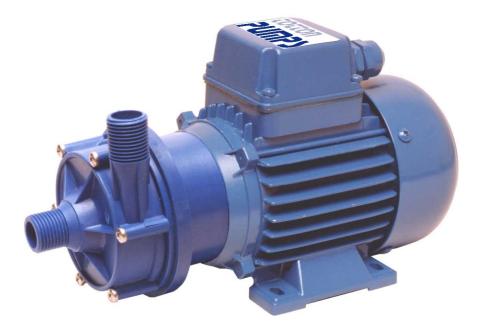

# NEMP 60/6

Magnetically coupled centrifugal pump

#### **Principal applications**

For applications requiring safe, leak-free continuous flow of aggressive chemicals, acids, alkalis, solvents, sterile & chilled fluids.

## Features

Manufactured in chemical resistant thermoplastics - entirely non-metallic Magnetic couplings provide an energy efficient thermal shield, minimising heat transfer to pumped fluids. IP 55 motor standard.